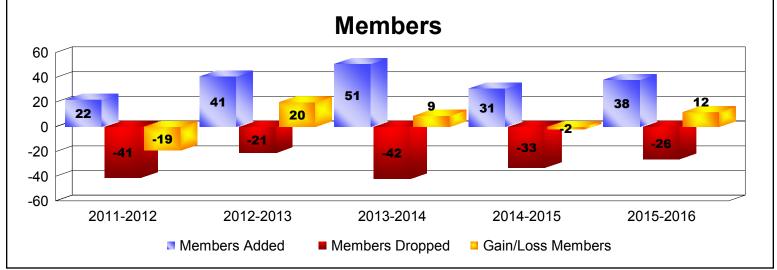

| Year      | New<br>Clubs | Dropped<br>Clubs | Gain/<br>Loss<br>Clubs | New<br>Members | Charter<br>Members | Reinstate<br>Members | Transfer<br>Members | Total<br>Member<br>Added | Total<br>Members<br>Dropped | Gain/<br>Loss<br>Members |
|-----------|--------------|------------------|------------------------|----------------|--------------------|----------------------|---------------------|--------------------------|-----------------------------|--------------------------|
| 2011-2012 | 0            | 0                | 0                      | 20             | 0                  | 2                    | 0                   | 22                       | -41                         | -19                      |
| 2012-2013 | 0            | 0                | 0                      | 40             | 0                  | 1                    | 0                   | 41                       | -21                         | 20                       |
| 2013-2014 | 0            | 0                | 0                      | 40             | 0                  | 10                   | 1                   | 51                       | -42                         | 9                        |
| 2014-2015 | 0            | 0                | 0                      | 26             | 0                  | 1                    | 4                   | 31                       | -33                         | -2                       |
| 2015-2016 | 0            | 0                | 0                      | 38             | 0                  | 0                    | 0                   | 38                       | -26                         | 12                       |
| Average   | 0            | 0                | 0                      | 33             | 0                  | 3                    | 1                   | 37                       | -33                         | 4                        |