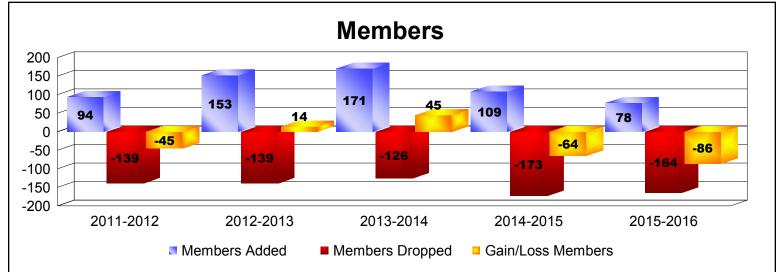

| Year      | New<br>Clubs | Dropped<br>Clubs | Gain/<br>Loss<br>Clubs | New<br>Members | Charter<br>Members | Reinstate<br>Members | Transfer<br>Members | Total<br>Member<br>Added | Total<br>Members<br>Dropped | Gain/<br>Loss<br>Members |
|-----------|--------------|------------------|------------------------|----------------|--------------------|----------------------|---------------------|--------------------------|-----------------------------|--------------------------|
| 2011-2012 | 0            | -1               | -1                     | 83             | 0                  | 3                    | 8                   | 94                       | -139                        | -45                      |
| 2012-2013 | 1            | 0                | 1                      | 113            | 23                 | 11                   | 6                   | 153                      | -139                        | 14                       |
| 2013-2014 | 1            | -1               | 0                      | 129            | 33                 | 1                    | 8                   | 171                      | -126                        | 45                       |
| 2014-2015 | 0            | -1               | -1                     | 103            | 0                  | 4                    | 2                   | 109                      | -173                        | -64                      |
| 2015-2016 | 0            | -2               | -2                     | 68             | 0                  | 7                    | 3                   | 78                       | -164                        | -86                      |
| Average   | 0            | -1               | -1                     | 99             | 11                 | 5                    | 5                   | 121                      | -148                        | -27                      |