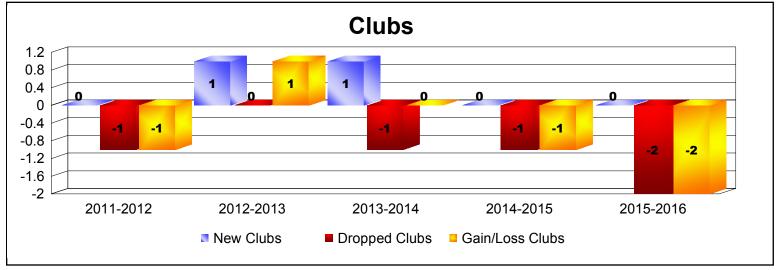

| Year      | New<br>Clubs | Dropped<br>Clubs | Gain/<br>Loss<br>Clubs | New<br>Members | Charter<br>Members | Reinstate<br>Members | Transfer<br>Members | Total<br>Member<br>Added | Total<br>Members<br>Dropped | Gain/<br>Loss<br>Members |
|-----------|--------------|------------------|------------------------|----------------|--------------------|----------------------|---------------------|--------------------------|-----------------------------|--------------------------|
| 2011-2012 | 0            | -1               | -1                     | 83             | 0                  | 3                    | 8                   | 94                       | -139                        | -45                      |
| 2012-2013 | 1            | 0                | 1                      | 113            | 23                 | 11                   | 6                   | 153                      | -139                        | 14                       |
| 2013-2014 | 1            | -1               | 0                      | 129            | 33                 | 1                    | 8                   | 171                      | -126                        | 45                       |
| 2014-2015 | 0            | -1               | -1                     | 103            | 0                  | 4                    | 2                   | 109                      | -173                        | -64                      |
| 2015-2016 | 0            | -2               | -2                     | 68             | 0                  | 7                    | 3                   | 78                       | -164                        | -86                      |
| Average   | 0            | -1               | -1                     | 99             | 11                 | 5                    | 5                   | 121                      | -148                        | -27                      |