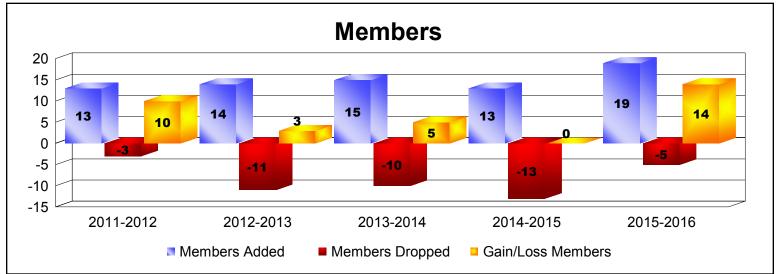

MBR0065 Page 1 of 3 9/15/2016 10:44:23AM

District N 1 MAINE

As of June 2016 Cumulative

| Year      | New<br>Clubs | Dropped<br>Clubs | Gain/<br>Loss<br>Clubs | New<br>Members | Charter<br>Members | Reinstate<br>Members | Transfer<br>Members | Total<br>Member<br>Added | Total<br>Members<br>Dropped | Gain/<br>Loss<br>Members |
|-----------|--------------|------------------|------------------------|----------------|--------------------|----------------------|---------------------|--------------------------|-----------------------------|--------------------------|
| 2011-2012 | 0            | 0                | 0                      | 13             | 0                  | 0                    | 0                   | 13                       | -3                          | 10                       |
| 2012-2013 | 0            | 0                | 0                      | 13             | 0                  | 1                    | 0                   | 14                       | -11                         | 3                        |
| 2013-2014 | 0            | 0                | 0                      | 13             | 0                  | 1                    | 1                   | 15                       | -10                         | 5                        |
| 2014-2015 | 0            | 0                | 0                      | 12             | 0                  | 1                    | 0                   | 13                       | -13                         | 0                        |
| 2015-2016 | 0            | 0                | 0                      | 19             | 0                  | 0                    | 0                   | 19                       | -5                          | 14                       |
| Average   | 0            | 0                | 0                      | 14             | 0                  | 1                    | 0                   | 15                       | -8                          | 6                        |